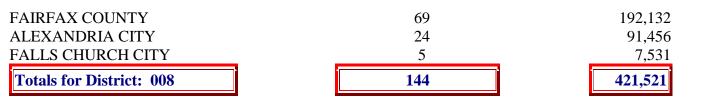

| <b>County and City</b> | Number       | Number    |
|------------------------|--------------|-----------|
|                        | of Precincts | of Voters |
| ARLINGTON COUNTY       | 46           | 130,402   |