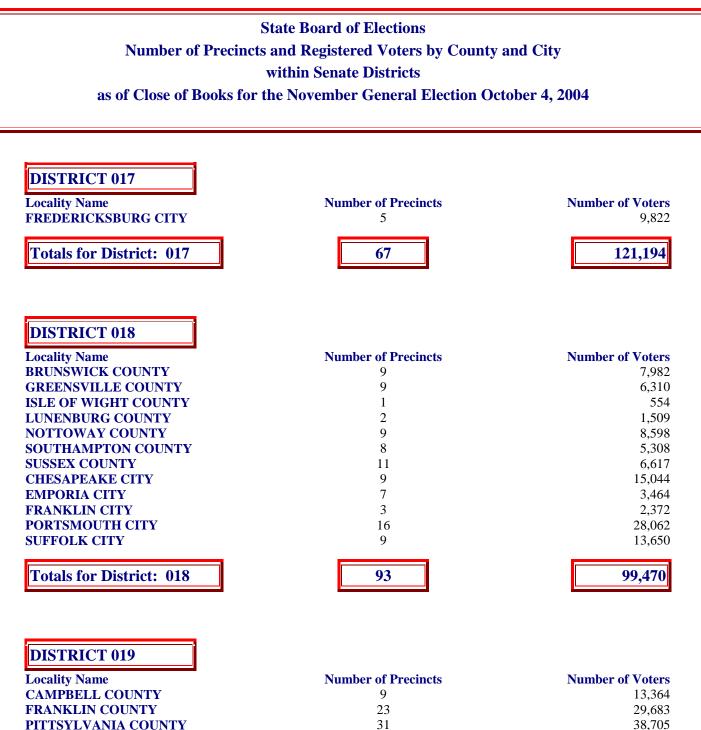

### State Board of Elections Number of Precincts and Registered Voters by County and City within Senate Districts

as of Close of Books for the November General Election October 4, 2004

| DISTRICT 001             |                     |                  |
|--------------------------|---------------------|------------------|
| Locality Name            | Number of Precincts | Number of Voters |
| YORK COUNTY              | 4                   | 13,877           |
| HAMPTON CITY             | 7                   | 20,362           |
| NEWPORT NEWS CITY        | 24                  | 61,241           |
| POQUOSON CITY            | 3                   | 8,376            |
| -                        |                     |                  |
| Totals for District: 001 | 38                  | 103,856          |

| DISTRICT 002             |                     |                  |
|--------------------------|---------------------|------------------|
| Locality Name            | Number of Precincts | Number of Voters |
| HAMPTON CITY             | 24                  | 60,592           |
| NEWPORT NEWS CITY        | 17                  | 25,740           |
| PORTSMOUTH CITY          | 2                   | 9,583            |
| SUFFOLK CITY             | 3                   | 5,356            |
| Totals for District: 002 | 46                  | 101,271          |

| DISTRICT 003             |                     |                  |
|--------------------------|---------------------|------------------|
| Locality Name            | Number of Precincts | Number of Voters |
| GLOUCESTER COUNTY        | 11                  | 21,900           |
| JAMES CITY COUNTY        | 11                  | 40,327           |
| NEW KENT COUNTY          | 10                  | 10,083           |
| YORK COUNTY              | 9                   | 26,116           |
| NEWPORT NEWS CITY        | 5                   | 17,157           |
| WILLIAMSBURG CITY        | 2                   | 6,215            |
|                          |                     |                  |
| Totals for District: 003 | 48                  | 121,798          |

| DISTRICT 004             |                     |                  |
|--------------------------|---------------------|------------------|
| Locality Name            | Number of Precincts | Number of Voters |
| CAROLINE COUNTY          | 8                   | 14,847           |
| ESSEX COUNTY             | 4                   | 6,300            |
| HANOVER COUNTY           | 33                  | 61,936           |
| KING & QUEEN COUNTY      | 5                   | 4,495            |
| KING WILLIAM COUNTY      | 6                   | 9,022            |
| MIDDLESEX COUNTY         | 7                   | 7,036            |
| SPOTSYLVANIA COUNTY      | 7                   | 19,261           |
|                          |                     |                  |
| Totals for District: 004 | 70                  | 122,897          |

| DISTRICT 005<br>Locality Name<br>CHESAPEAKE CITY<br>NORFOLK CITY<br>VIRGINIA BEACH CITY<br>Totals for District: 005                                         | Number of Precincts<br>7<br>35<br>4<br>4             | Number of Voters<br>18,331<br>64,734<br>11,054<br><b>94,119</b>                  |
|-------------------------------------------------------------------------------------------------------------------------------------------------------------|------------------------------------------------------|----------------------------------------------------------------------------------|
| DISTRICT 006<br>Locality Name<br>ACCOMACK COUNTY<br>MATHEWS COUNTY<br>NORTHAMPTON COUNTY<br>NORFOLK CITY<br>VIRGINIA BEACH CITY<br>Totals for District: 006 | Number of Precincts<br>21<br>3<br>6<br>21<br>2<br>53 | Number of Voters<br>20,671<br>6,709<br>8,575<br>45,485<br>3,080<br><b>84,520</b> |
| DISTRICT 007<br>Locality Name<br>VIRGINIA BEACH CITY<br>Totals for District: 007                                                                            | Number of Precincts<br>34<br><b>34</b>               | Number of Voters<br>108,181<br><b>108,181</b>                                    |
| DISTRICT 008<br>Locality Name<br>VIRGINIA BEACH CITY<br>Totals for District: 008                                                                            | Number of Precincts<br>34<br><b>34</b>               | Number of Voters<br>110,464<br><b>110,464</b>                                    |
| DISTRICT 009<br>Locality Name<br>CHARLES CITY COUNTY<br>HENRICO COUNTY<br>RICHMOND CITY                                                                     | Number of Precincts<br>3<br>33<br>28                 | <b>Number of Voters</b><br>4,747<br>58,088<br>42,226                             |

Totals for District: 009