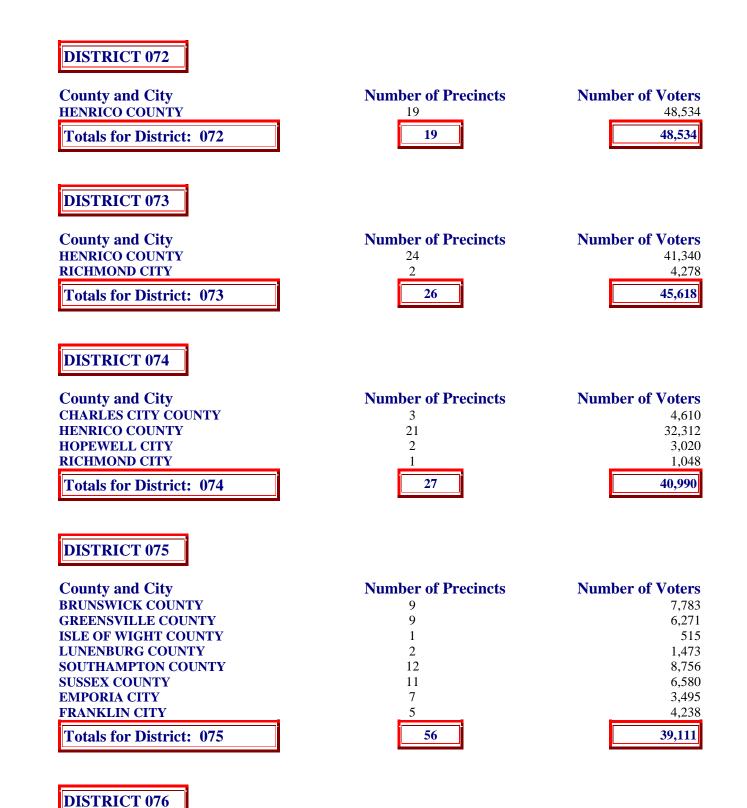

| State Board of Elections<br>Number of Precincts and Registered Voters by Counties and Cities<br>within House Districts            |                                                |                                                                        |
|-----------------------------------------------------------------------------------------------------------------------------------|------------------------------------------------|------------------------------------------------------------------------|
|                                                                                                                                   | as of May 1, 2004                              |                                                                        |
| Totals for District: 076                                                                                                          | 26                                             | 50,847                                                                 |
| DISTRICT 077<br>County and City<br>CHESAPEAKE CITY<br>SUFFOLK CITY<br>Totals for District: 077                                    | Number of Precincts<br>16<br>5<br>21           | Number of Voters<br>31,491<br>9,232<br><b>40,723</b>                   |
| DISTRICT 078<br>County and City<br>CHESAPEAKE CITY<br>Totals for District: 078                                                    | Number of Precincts 13 13 13                   | Number of Voters<br>44,964<br><b>44,964</b>                            |
| DISTRICT 079<br>County and City<br>CHESAPEAKE CITY<br>NORFOLK CITY<br>PORTSMOUTH CITY<br>SUFFOLK CITY<br>Totals for District: 079 | Number of Precincts<br>1<br>4<br>13<br>2<br>20 | Number of Voters<br>3,590<br>3,983<br>27,834<br>5,419<br><b>40,826</b> |
| DISTRICT 080<br>County and City<br>CHESAPEAKE CITY<br>NORFOLK CITY<br>PORTSMOUTH CITY<br>Totals for District: 080                 | Number of Precincts 1 5 17 23                  | Number of Voters<br>1,149<br>8,314<br>28,891<br>38,354                 |