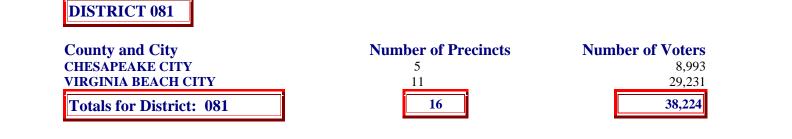

| State Board of Elections<br>Number of Precincts and Registered Voters by Counties and Cities<br>within House Districts<br>as of May 1, 2004 |                                 |                                             |
|---------------------------------------------------------------------------------------------------------------------------------------------|---------------------------------|---------------------------------------------|
| DISTRICT 082<br>County and City<br>VIRGINIA BEACH CITY<br>Totals for District: 082                                                          | Number of Precincts             | Number of Voters<br>49,450<br><b>49,450</b> |
| DISTRICT 083<br>County and City<br>VIRGINIA BEACH CITY<br>Totals for District: 083                                                          | Number of Precincts<br>14<br>14 | Number of Voters<br>40,636<br><b>40,636</b> |
| DISTRICT 084<br>County and City<br>VIRGINIA BEACH CITY<br>Totals for District: 084                                                          | Number of Precincts<br>14<br>14 | Number of Voters<br>40,932<br><b>40,932</b> |
| DISTRICT 085<br>County and City<br>VIRGINIA BEACH CITY<br>Totals for District: 085                                                          | Number of Precincts<br>16<br>16 | Number of Voters<br>44,926<br>44,926        |
| DISTRICT 086                                                                                                                                |                                 |                                             |