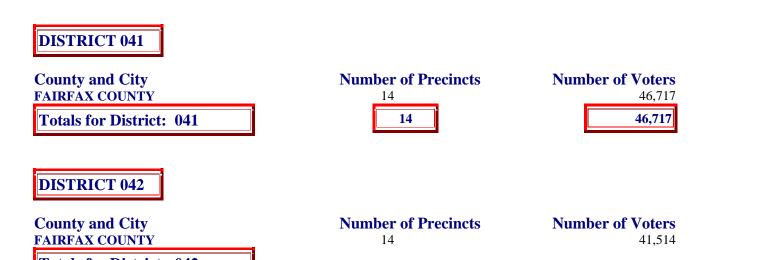

| County and City<br>FAIRFAX COUNTY<br>FAIRFAX CITY<br>Totals for District: 037 | Number of Precincts 12 6 18     | Number of Voters<br>28,615<br>13,937<br><b>42,552</b> |
|-------------------------------------------------------------------------------|---------------------------------|-------------------------------------------------------|
| DISTRICT 038                                                                  |                                 |                                                       |
| County and City<br>FAIRFAX COUNTY<br>Totals for District: 038                 | Number of Precincts<br>20       | Number of Voters<br>37,205<br><b>37,205</b>           |
| DISTRICT 039<br>County and City<br>FAIRFAX COUNTY<br>Totals for District: 039 | Number of Precincts<br>20<br>20 | Number of Voters<br>41,219<br><b>41,219</b>           |
| DISTRICT 040<br>County and City<br>FAIRFAX COUNTY<br>Totals for District: 040 | Number of Precincts 14 14 14    | Number of Voters<br>44,923<br>44,923                  |

..... . ...

|                                                                                                                      | 14                                        | 41,514                                                  |
|----------------------------------------------------------------------------------------------------------------------|-------------------------------------------|---------------------------------------------------------|
| DISTRICT 043<br>County and City<br>FAIRFAX COUNTY<br>Totals for District: 043                                        | Number of Precincts<br>15<br>15           | Number of Voters<br>44,572<br>44,572                    |
| DISTRICT 044<br>County and City<br>FAIRFAX COUNTY<br>Totals for District: 044                                        | Number of Precincts<br>14<br>14           | Number of Voters<br>41,223<br><b>41,223</b>             |
| DISTRICT 045<br>County and City<br>ARLINGTON COUNTY<br>FAIRFAX COUNTY<br>ALEXANDRIA CITY<br>Totals for District: 045 | Number of Precincts<br>3<br>6<br>13<br>22 | Number of Voters<br>7,696<br>10,328<br>39,250<br>57,274 |
| DISTRICT 046<br>County and City<br>FAIRFAX COUNTY<br>ALEXANDRIA CITY<br>Totals for District: 046                     | Number of Precincts<br>1<br>9<br>10       | Number of Voters<br>3,480<br>38,951<br>42,431           |